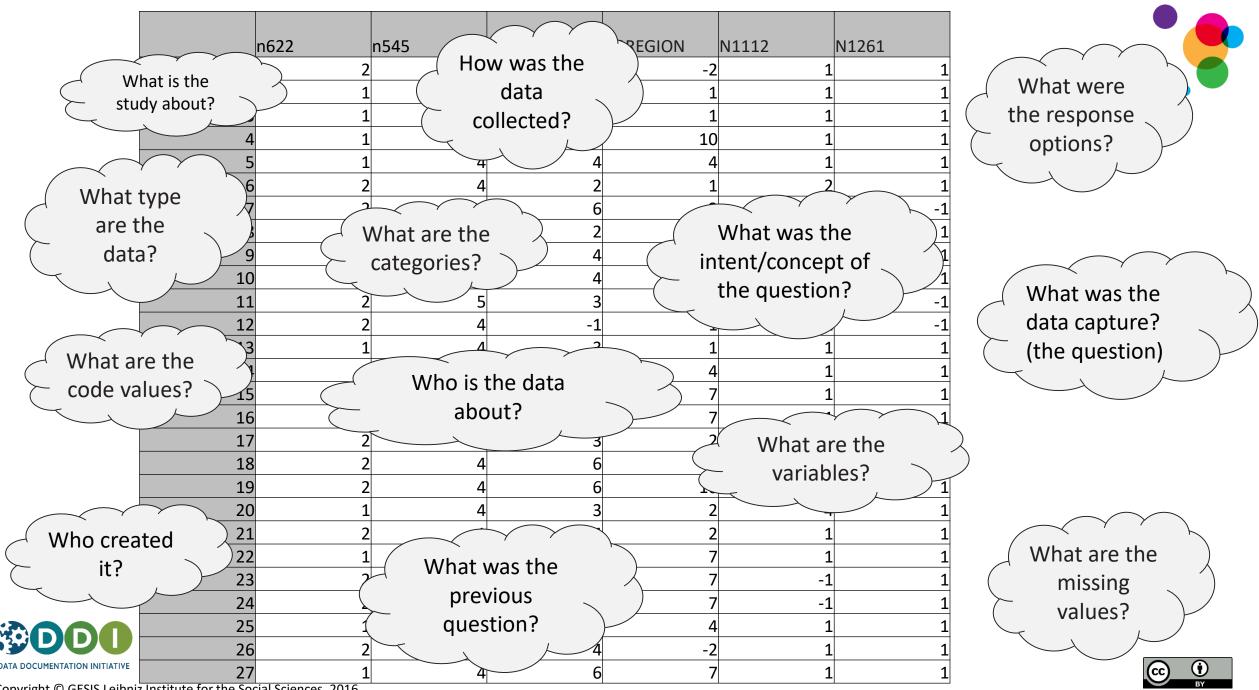

- 1. When you are given a dataset, what information do you *absolutely* need to be able use it?
- 2. What information would you like to have, if it was available?

|    | n622 | n545 | n1171 | N2REGION | N1112 | N1261 |
|----|------|------|-------|----------|-------|-------|
| 1  | 2    | 4    | 6     | -2       | 1     | 1     |
| 2  | 1    | 4    | -1    | 1        | 1     | 1     |
| 3  | 1    | 4    | 2     | 1        | 1     | 1     |
| 4  | 1    | 4    | 4     | 10       | 1     | 1     |
| 5  | 1    | 4    | 4     | 4        | 1     | 1     |
| 6  | 2    | 4    | 2     | 1        | 2     | 1     |
| 7  | 2    | 4    | 6     | 2        | 1     | -1    |
| 8  |      | 5    | 2     | 4        | 1     | 1     |
| 9  | 1    | 5    | 4     | 1        | 1     | 1     |
| 10 | 1    | 5    | 4     | 1        | 1     | 1     |
| 11 | 2    | 5    | 3     |          | -1    | -1    |
| 12 | 2    | 4    | -1    | 1        | -1    | -1    |
| 13 |      | 4    | 3     |          | 1     | 1     |
| 14 |      | 4    | 2     | 4        | 1     | 1     |
| 15 |      | 4    | -1    | 7        | 1     | 1     |
| 16 |      | 4    | 1     | 7        | 1     | 1     |
| 17 |      | 4    | 3     |          | -1    | 1     |
| 18 |      | 4    | 6     |          | 1     | 1     |
| 19 |      | 4    | 6     |          | 1     | 1     |
| 20 |      | 4    | 3     |          | 4     | 1     |
| 21 |      | 1    | 4     | 2        | 1     | 1     |
| 22 |      | 4    | 2     | 7        | 1     | 1     |
| 23 |      | 4    |       | 7        | -1    | 1     |
| 24 |      | 4    | 2     | 7        | -1    | 1     |
| 25 |      | 4    | 4     | 4        | 1     | 1     |
| 26 |      | 1    | 4     | -2       | 1     | 1     |
| 27 | 1    | 4    | 6     | 7        | 1     | 1     |